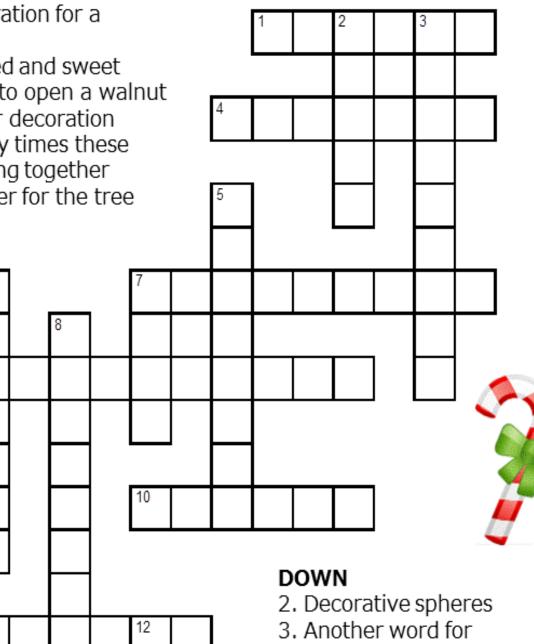

## ACROSS

1. Used to wrap a present 4. Decoration for a banister

- 7. Striped and sweet
- 9. Used to open a walnut
- 10. Door decoration
- 11. Many times these
- are strung together

9

11

13. Glitter for the tree

- decorations
- 5. Christmas tree fruit
- 6. Might light the dinner table
- 7. Place where greetings are found
- 8. Hung by the chimney 12. Might be cedar, fir or

Wilmington's Preferred Personal Care Community

1.Ribbon

4.Garland

7.Candy Cane

9.Nutcracker

10.Wreath

11.Lights

13. Tinsel

Down:

2.Balls

3.Ornaments

5.Pinecone

6. Candles

7.Card

8.Stocking

12.Tree

Plesse Join us for our Annual Holiday Open House on December 14, 2017 from