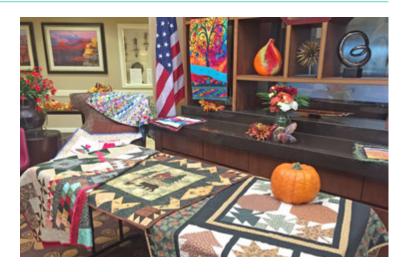

## event recap harvesting goodness with gratitude

Lamoyne Stiles displayed her quilt collection in Town Square and told stories about each quilt and her hobby. What a talented lady! In sharing ourselves with others, we are harvesting the goodness in our community. It makes us grateful to live in such a beautiful community surrounded by talented people.