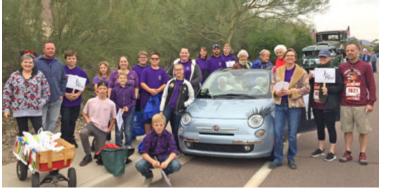

### PARADE *participants*

Thanksgiving Day Parade with Ruth's Fiat "dolled" up. Also in the convertible were Irene, Kit, and Betty. Walking in the parade were

employees and their families who showed their support for FVV. We have a lot to be thankful for!