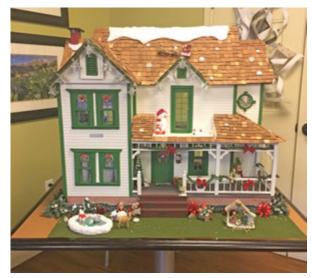

# event recap december recap

Our residents, their families, and friends enjoyed Christmas parties, carolers, Santa and Mrs. Claus. They enjoyed delicious meals with friends and loved ones here at Liberty Heights and at places such as Cracker Barrel. Our residents enjoyed helping Ms. Cindy decorate the dollhouse in time for Christmas. On Christmas Day, they enjoyed a festive movie marathon with holiday treats.