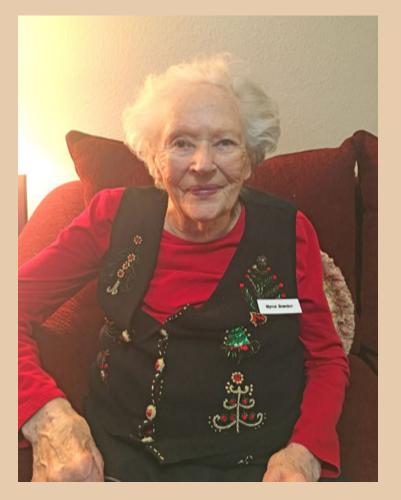

#### MYRNA BRANDON

Myrna was born in Duluth, Minn. She was married in 1953 to Bill Brandon, who was an officer in the United States Air Force serving as a pilot. They have two sons, Gregg and David, both of whom she is very proud. Gregg serves as a head football coach and David is a retired civil engineer. They also have a wonderful daughter, Sara-Dale, who is enjoying retirement. Myrna taught kindergarten and preschool for seven years. She taught in Minnesota, Washington, D.C., and here in Colorado Springs. One of Myrna's favorite memories was going to the Rose Bowl to support her son's team. "Sports are very important to me and my family!" she stated. She says she is most proud of her family and how successful they have been. She has four beautiful and brilliant grandchildren: Nicholas, Tim, Lorin and Bonnie. Her advice to younger generations is, "Get your children into sports, so they don't have time to goof off." She would like to be remembered as being faithful to her friends and family.