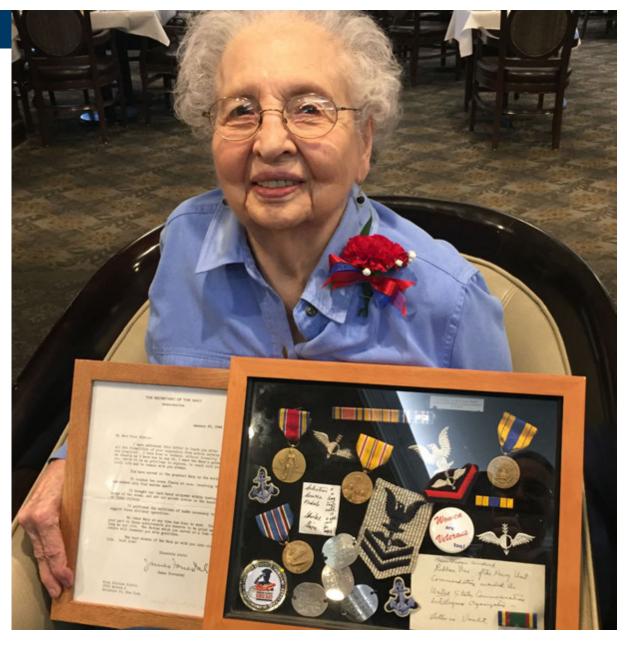

## event recap veterans day

Veterans Day at Lincolnwood Place was quite the day to honor the men and women who have served our country. Sixty men and women who live here are veterans. That must be a record! On Friday, Nov. 10, we took some time to say thank you to each of them. To do this, the Lincolnwood Police and Fire Honor Guard came to present colors and we sang the songs of each branch of the military. Residents stood as the flag came into the room and as we said the Pledge of Allegiance. The program ended with the singing of "God Bless America." We will not forget and we are forever grateful.