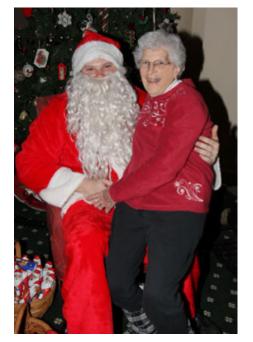

### JOIN US THIS MONTH FOR santa claus is coming to seasons!

Hum or sing "Santa Claus Is Coming to Town" while reading this article ...

Santa Claus really is coming to Seasons and we need you to invite all the children you know to come and visit with Santa and Mrs. Claus. (Ron and Bonnie Halderman are as close to the real deal as you can get when it comes to Santa lookalikes you're going to think you're at the North Pole.) It will be a true Winter Wonderland at Seasons on Sunday, Dec. 3. Mr. and Mrs. Claus will be here telling Christmas stories and listening to holiday wish lists. And, of course, there will be plenty of time for pictures with Santa - much better than the long lines at the mall. Plus,