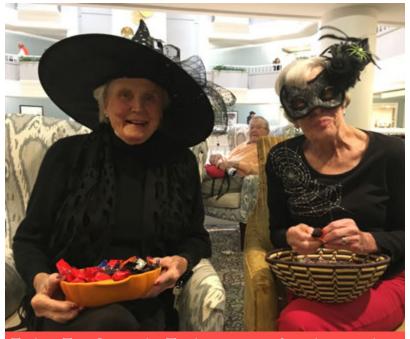

## event recap creative costumes, games and fiber arts

Fiber Arts Class — Check out the batik napkins we made

Trick-or-Treat Spectacular! Thanks to everyone for making it such a great event for the trick-or-treaters.