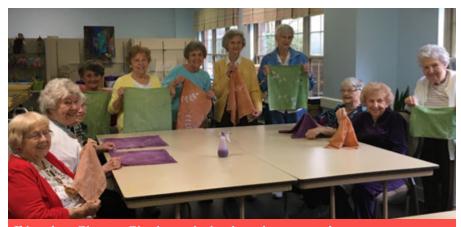

## event recap creative costumes, games and fiber arts

Fiber Arts Class — Check out the batik napkins we made

Trick-or-Treat Spectacular! Thanks to everyone for making it such a great event for the trick-or-treaters.