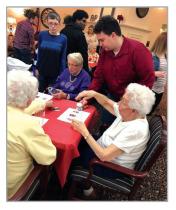

#### January Events

- 01/07 Bill Dayton gospel music at 1pm
- 01/07 Jimmy Priest piano magic at 4pm
- 01/08 Sam Piercy playing piano & singing at 4pm
- 01/10 John Beck on the Organ at 4pm
- 01/14 Paul White singing at 1pm
- 01/17 Todd Berry singing at 4pm
- 01/20 Doug DeBaun singing & playing guitar at 1pm
- 01/20 Randy Humerickhouse spinning vinyl records at 4pm
- 01/21 Jimmy Priest on the piano at 1pm