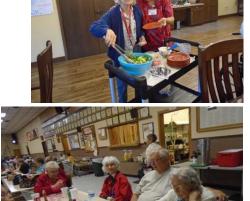

One of our favorite monthly activities is to go eat

breakfast somewhere and the common place that everyone wants to go to is the Firehouse Café in Hutch. If you have never been there, beware, the pancakes are Huge!! Amanda was

looking forward to shopping at the big Dillons Super Store on 30th in Hutch. We could spend hours in ting hungry! So their salad bar Volunteers make fast!! What a

help! A group of ladies made a flower sachet for our rooms this month. It made Cottonwood Neighborhood smell like a garden as we were making these! To the right we are all holding our finished sachets! We also went to the Inman Museum where we were given a 1st class tour again! Thank you Mr. Vogel & Mr. Bohling for your kindness. Always fun to hit Hobby Lobby and the Hutch Mall during the summer