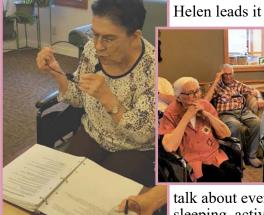

We have Resident Council every month and July was no

exception. It is a serious meeting. It is ran by the residents for the residents. Our President Helen leads it and she does a great job. We

talk about everything from how they are sleeping, activity ideas, paint colors for a wall, resident rights, their dining experience

and that's just to name a few.

We had the Breakfast Bus and it seems the Firehouse Café is a favorite. Butch and John sure enjoy getting a huge "fireman's" portion. That bus is always full.

We of course still continue to play Bingo. It is still a big favorite. Leona's family made it extra special for her because they came in to play with her. Below is Floyd playing