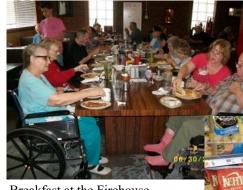

> Jalane White jalane@pleasantviewhome.com

Breakfast at the Firehouse

Finding something good to eat.

One of our favorite monthly activities is to go eat

breakfast somewhere and the common place that everyone wants to go to is the Firehouse Café in Hutch. If you have never been there, beware, the pancakes are Huge!! Amanda was