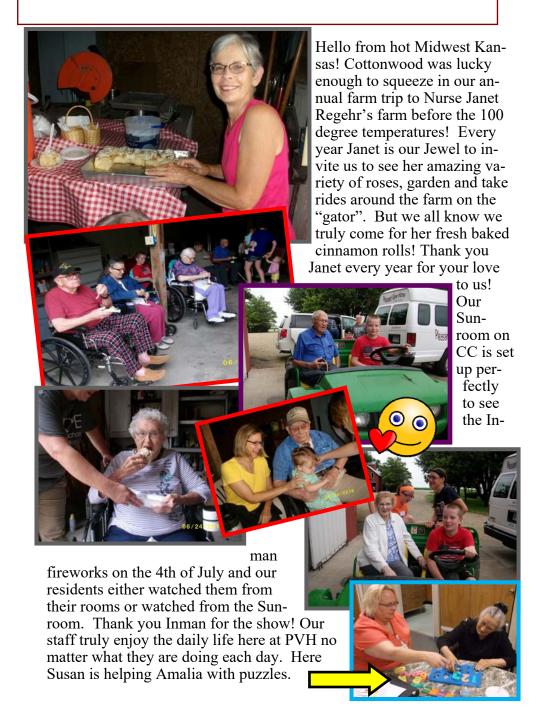

We sure appreciate the time the Jr.
Volunteers spent with us this summer. They have been a great help and we thank them for including us in part of their summer vacation. We hope they join us again next summer and invite their friends! We wish them the best and hope they have fun this school year!

Jr. Volunteer helping a resident bowl at the Alley in Hutchinson

If you have a Face Book account be sure to visit our Pleasant View Home Face Book page and "like" us!

Ivy Grove is the home of two special new kittens! One of the little cuties made it down to my office, curled up in my chair and decided to spend the day with me. I know first hand that having pets running around here is not only good

for those who live here, but for those who work here too!

Jason Herndon LMSW jason@pleasantviewhome.com