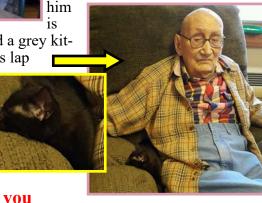

Garrie is new here and he is making friends right away. It is hard to tell but this black bump sitting with

Midnight. Ivy adopted her and a grey kitten Stormy. She jumped in his lap

and backed into that hole to make herself comfy. It sure tickled Garrie.