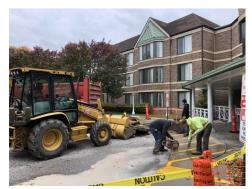

# **Ground Breaking News at Assisted Living**

Donors continue to help transform dreams into reality!

Construction has begun on the front entrance of our Assisted Living to help protect our residents from the elements with the addition of a porte-cochere, a new covered entryway.

This canopy will enhance our residents daily lives. We understand and care deeply about their plight, and we intend to keep each person well cared for and comfortable. Our seniors usually need time to transfer into a vehicle. This covering will help relieve stress during inclement weather.

We are hoping our residents will venture into the community all the more!

If all goes as planned, we hope to have this structure completed in mid to late December. We invite you to stop by, visit with one of our residents, and hear for yourself what a difference you are making! We are sincerely grateful for your tremendous support!

"I just want to do God's will, even though sometimes (continued on Page 5)

First steel columns being placed for porte-cochere