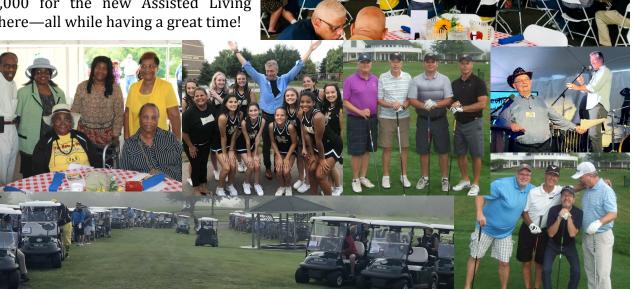

#### 2018 Steak & Corn Roast and Golf Classic

Devin Scillian, NBC News Anchor, gave an outstanding "Touch of Country" music performance at our Steak and Corn Roast in August for more than 265 donors! Then, we had 109 golfers supporting our Golf Classic in September! These two events raised more than \$24,000 for the new Assisted Living porte-cochere—all while having a great time!