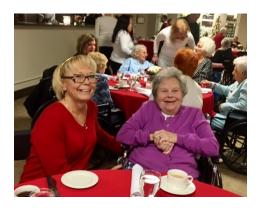

Doug Edwards
Director of Philanthropy

Our newest project is planned for our annual year-end gift outreach. The previous three-week

Jeanne Embry and Carolyn McMichael enjoy their Christmas Candlelight Dinner last year in the nursing home dining room