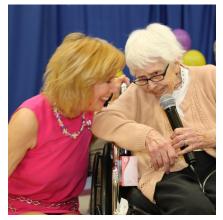

#### FROM THE MAY 12 CENTENARIAN EVENT

PHOTO: LEFT: Entertainer, Jan Mohan and Ella Tweedie share a moment. RIGHT: Montgomery County Commissioner Joseph C. Gale honors our centenarians. L-R: Sarah Green, Thelma Hess,

Ella Tweedie, Helen Ziegler and Evelyn Lorenz. (not pictured, Lottie Diehl)