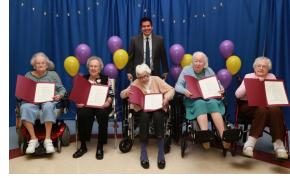

#### FROM THE MAY 12 CENTENARIAN EVENT

PHOTO: LEFT: Entertainer, Jan Mohan and Ella Tweedie share a moment. RIGHT: Montgomery County Commissioner Joseph C. Gale honors our centenarians. L-R: Sarah Green, Thelma Hess,

Ella Tweedie, Helen Ziegler and Evelyn Lorenz. (not pictured, Lottie Diehl)