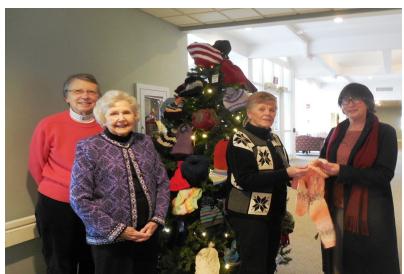

### Activities Around the Village

Several members of the Nottingham Village Knit-Wits presented Kathy O'Grady with gloves, mittens, and scarves that were hand made or donated by residents for Central Susquehanna Opportunities, Inc. "Keep Our Kids Warm" program. These items will be given to children in the area that can benefit from warm winter clothing.

From left are Marie Clark, Belle Kamsler, Shirley Bailey and Kathy O'Grady (CSO Case Manager.)

A festive Mardi Gras party was held for the Retirement Center residents. It was complete with a King cake? Masks and smiles were galore!