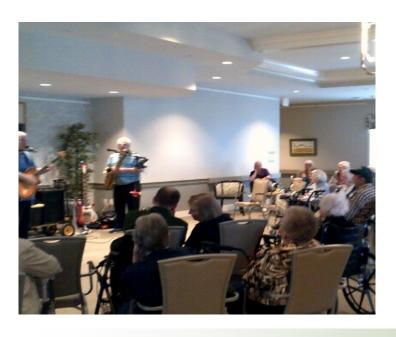

Ruth Campfield enjoys the Mardi Gras party at the Retirement Center while sporting her crown.

New Heather Court
Residents of our new Heather Court Memory
Care center enjoy an afternoon of music by
Rick and Harv in the front lobby. We offer
four separate neighborhoods with twelve
residents in each. But entertainment can be
enjoyed by all in our lobby.